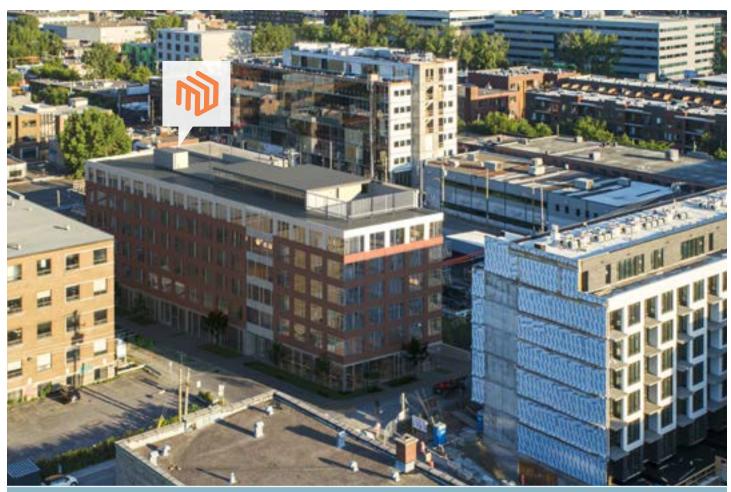

## Location

- Home to a plethora of TAMI companies the preferred location for both Al startups and Al departments of well-established companies. Only 10 minutes away from the downtown core, it is accessible by all means of transportation whether on foot, by bike, by car or by metro.
- Only 6 km away from Decarie expressway with also quick access to major highways 40 and 15 at 3 km distance.
- The building is a 2-minute walk from the metro station de Castelnau and 6-minute walk from Park and Jean-Talon metro, on the blue and orange line. Several bus lines are accessible from this location such as 50, 129, 361, 363.
- Enjoy a strategic location with in dynamic environnement, surrounded by trendy restaurants, cafés and various services.

Numerous shops and prolific businesses in the area

Access to highways 40, 15 & Decarie expressway

Metro stations: de Castelnau, Parc & Jean-Talon Bus: 55, 80, 92, 93, 179 Expess: 365,372, 435, 480

Wide variety of services trendy cafés & restaurants