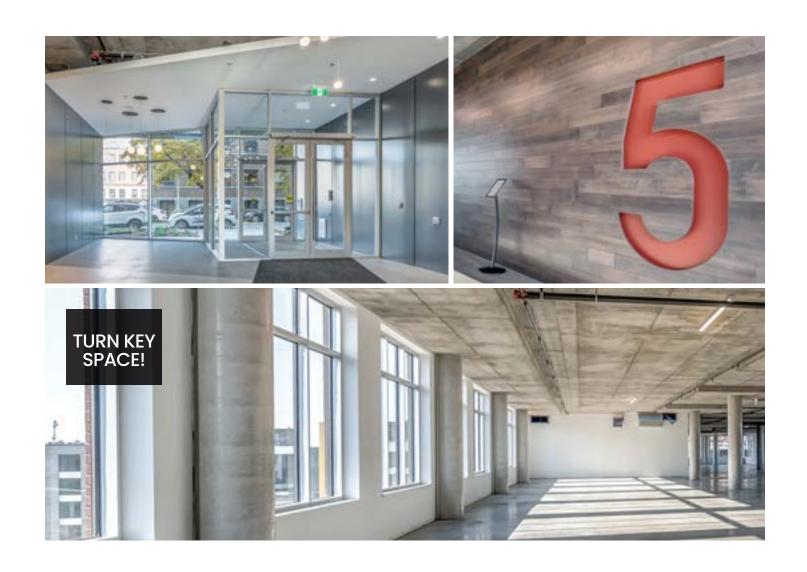

## New office space for rent in Mile-Ex District AI HUB

- Strategic Location: Brand new building offers high-quality office spaces designed and built according to the new construction standards with a concern for ecology, renewable energy.
- Bright and Spacious Design: The tall, exposed ceilings and the large windows providing abundant contribute to the wellness of the building's tenants.
- Caracteristic of the Space: The space of 1,100 sq. ft. is delivered with a kitchenette, a conference room, white-painted walls and Green itiatives including energy-efficient heating and cooling system with multi-zone heat pumps and free mid-season air condition via the central system.
- Common Areas: Rooftop terrace with green space and cozy lounge overlooking Mount Royal, fully-equipped training room with showers on each floor, and underground parking with spaces for up to 90 bicycles.

Six-floor building of luxurious of office spaces with Silver-Leed certification

Excellent fenestation and abindante light

1 Turn key space of 1,100 sq. ft. with kitchenette and conference room

Common areas: gym, ounge roof top terrace