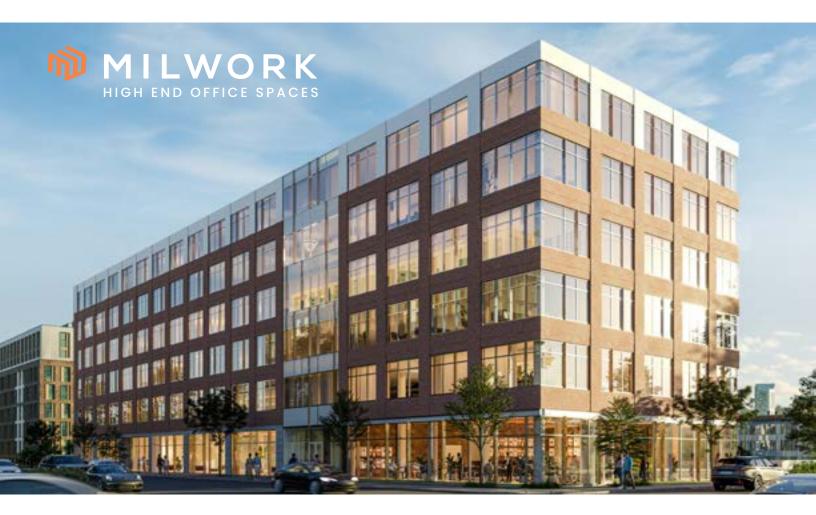

## New office space for rent in Mile-Ex District AI HUB

- Strategic Location: Brand new building offers high-quality office spaces designed and built according to the new construction standards with a concern for ecology, renewable energy.
- Bright and Spacious Design: The tall, exposed ceilings and the large windows providing abundant contribute to the wellness of the building's tenants.
- Caracteristic of the Space: The space of 1,100 sq. ft. is delivered with a kitchenette, a conference room, white-painted walls and Green itiatives including energy-efficient heating and cooling system with multi-zone heat pumps and free mid-season air condition via the central system.
- Common Areas: Rooftop terrace with green space and cozy lounge overlooking Mount Royal, fully-equipped training room with showers on each floor, and underground parking with spaces for up to 90 bicycles.

Six-floor building of luxurious of office spaces with Silver-Leed certification

Excellent fenestation and abindante light

1 Turn key space of 1,100 sq. ft. with kitchenette and conference room

Common areas: gym, ounge roof top terrace