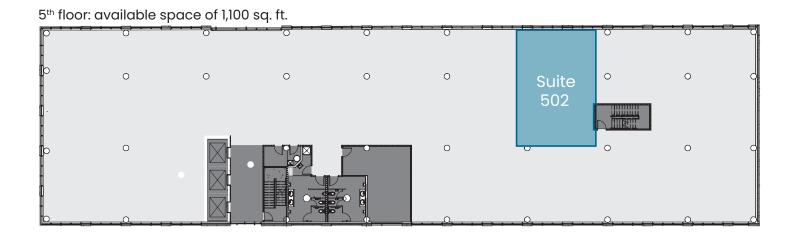

## New office space for rent in Mile-Ex District AI HUB

- Strategic Location: Brand new building offers high-quality office spaces designed and built according to the new construction standards with a concern for ecology, renewable energy.
- Bright and Spacious Design: The tall, exposed ceilings and the large windows providing abundant contribute to the wellness of the building's tenants.
- Caracteristic of the Space: The space of 1,100 sq. ft. is delivered with a kitchenette, a conference room, white-painted walls and Green itiatives including energy-efficient heating and cooling system with multi-zone heat pumps and free mid-season air condition via the central system.
- Common Areas: Rooftop terrace with green space and cozy lounge overlooking Mount Royal, fully-equipped training room with showers on each floor, and underground parking with spaces for up to 90 bicycles.

| Rentable area             | 1,100 / sq. ft.                  |
|---------------------------|----------------------------------|
| Base rent                 | \$25 / sq. ft. per year          |
| Additionnal rent          | \$16.56 / sq. ft. per year       |
| Electricity & maintenance | Included (during business hours) |
| Term                      | 5 years                          |
| Availability              | Immediate                        |