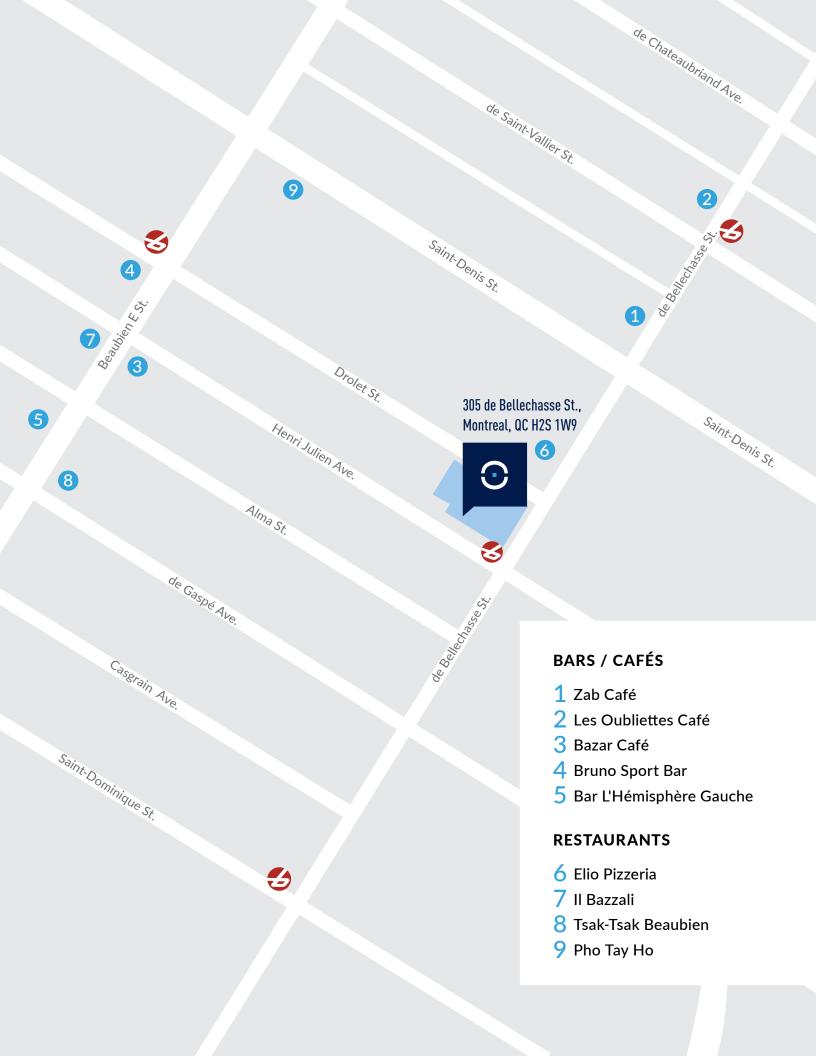

### 305 BELLECHASSE, MONTREAL

| Occupancy                         | Immediate                                                                                               |
|-----------------------------------|---------------------------------------------------------------------------------------------------------|
| Ceiling height                    | +/- 11 feet                                                                                             |
| Bathrooms and showers             | On each floor                                                                                           |
| Complete renovation               | 2023                                                                                                    |
| Storage space                     | In basement                                                                                             |
|                                   |                                                                                                         |
| Highway and public transportation | Metro station: 6-minute walk to Rosemont 7-minute walk to Beaubien                                      |
| • .                               | 6-minute walk to Rosemont                                                                               |
| • .                               | 6-minute walk to Rosemont<br>7-minute walk to Beaubien<br><b>Bus:</b><br>31, 361, 161, 370,             |
| • .                               | 6-minute walk to Rosemont<br>7-minute walk to Beaubien<br><b>Bus:</b><br>31, 361, 161, 370,<br>18, 160. |