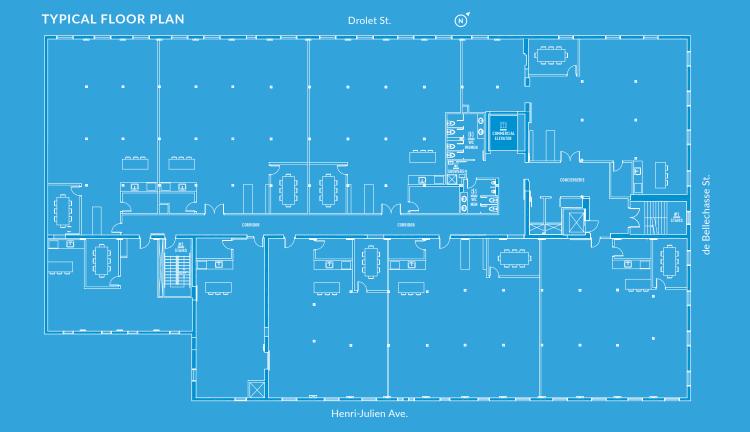

#### **LOFT STYLE OFFICE SPACE**

| Rentable area        | Up to 8, 000 sq. ft.                                                                                                                                                                  |
|----------------------|---------------------------------------------------------------------------------------------------------------------------------------------------------------------------------------|
|                      | → Basement: 5,619 sq.ft.                                                                                                                                                              |
|                      | → Ground fl.: 3,698 sq. ft.                                                                                                                                                           |
|                      | $\rightarrow$ 2 <sup>nd</sup> floor: 6,488 sq. ft.                                                                                                                                    |
|                      | → 3 <sup>rd</sup> floor: 7,957 sq. ft.                                                                                                                                                |
|                      | → 4 <sup>th</sup> floor: 1,993 sq. ft.                                                                                                                                                |
| Net rent*            | Contact us                                                                                                                                                                            |
| Additional rent*     | \$8/sq.ft.                                                                                                                                                                            |
| Energy & Maintenance | Not Included                                                                                                                                                                          |
| Included             | <ul> <li>2 loading docks</li> <li>1 freight elevator</li> <li>Turn-key spaces, with a kitchenette, a conference room, wood flooring and whitepainted brick walls and more.</li> </ul> |

| Occupancy                         | Immediate                                                                                               |
|-----------------------------------|---------------------------------------------------------------------------------------------------------|
| Ceiling height                    | +/- 11 feet                                                                                             |
| Bathrooms and showers             | On each floor                                                                                           |
| Complete renovation               | 2023                                                                                                    |
| Storage space                     | In basement                                                                                             |
|                                   |                                                                                                         |
| Highway and public transportation | Metro station: 6-minute walk to Rosemont 7-minute walk to Beaubien                                      |
| • .                               | 6-minute walk to Rosemont                                                                               |
| • .                               | 6-minute walk to Rosemont<br>7-minute walk to Beaubien<br><b>Bus:</b><br>31, 361, 161, 370,             |
| • .                               | 6-minute walk to Rosemont<br>7-minute walk to Beaubien<br><b>Bus:</b><br>31, 361, 161, 370,<br>18, 160. |