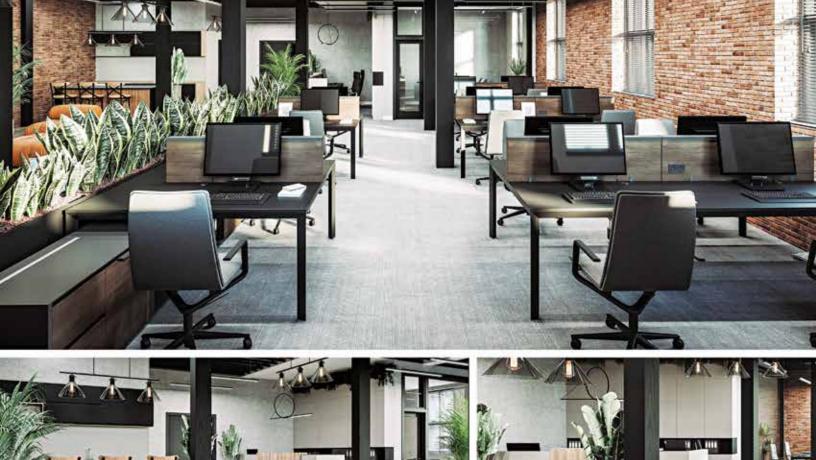

#### **LOFT STYLE OFFICE SPACE**

| Rentable area        | Up to 8, 000 sq. ft.                                                                                                                                                                  |
|----------------------|---------------------------------------------------------------------------------------------------------------------------------------------------------------------------------------|
|                      | → Basement: 5,619 sq.ft.                                                                                                                                                              |
|                      | → Ground fl.: 3,698 sq. ft.                                                                                                                                                           |
|                      | $\rightarrow$ 2 <sup>nd</sup> floor: 6,488 sq. ft.                                                                                                                                    |
|                      | → 3 <sup>rd</sup> floor: 7,957 sq. ft.                                                                                                                                                |
|                      | → 4 <sup>th</sup> floor: 1,993 sq. ft.                                                                                                                                                |
| Net rent*            | Contact us                                                                                                                                                                            |
| Additional rent*     | \$8/sq.ft.                                                                                                                                                                            |
| Energy & Maintenance | Not Included                                                                                                                                                                          |
| Included             | <ul> <li>2 loading docks</li> <li>1 freight elevator</li> <li>Turn-key spaces, with a kitchenette, a conference room, wood flooring and whitepainted brick walls and more.</li> </ul> |